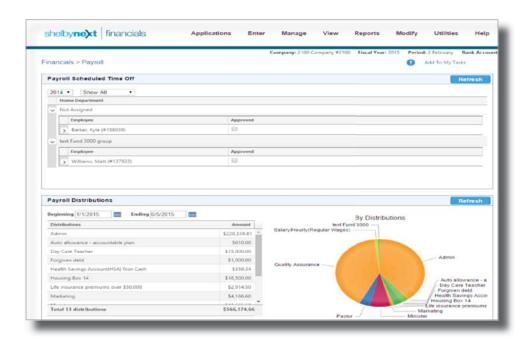

#### **Features and Benefits**

- Improved navigation with My Tasks you are able to get to any page with one click
- Flexible dashboard allows users to see important information in real time
- Employee deduction types include history of changes
- Employee compensation types include history of changes
- Supports up to 4 time off types, each of which can be renamed
- Users can track time off totals by date

- Improved manual check screen which shows all information in a single view
- Employer Paid Health Care Value is included with the default compensation types
- History report shows changes made to an individual's compensation and deductions
- Employee earnings report supports drill down feature
- Improved reports with new, cleaner look
- All tax tables are automatically loaded and kept up to date without any user interaction