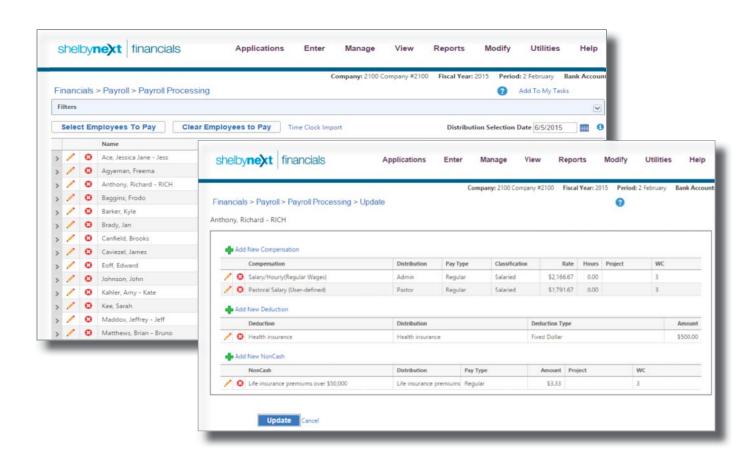

#### **Features and Benefits**

- Improved navigation with My Tasks you are able to get to any page with one click
- Flexible dashboard allows users to see important information in real time
- Employee deduction types include history of changes
- Employee compensation types include history of changes
- Supports up to 4 time off types, each of which can be renamed
- Users can track time off totals by date

- Improved manual check screen which shows all information in a single view
- Employer Paid Health Care Value is included with the default compensation types
- History report shows changes made to an individual's compensation and deductions
- Employee earnings report supports drill down feature
- Improved reports with new, cleaner look
- All tax tables are automatically loaded and kept up to date without any user interaction