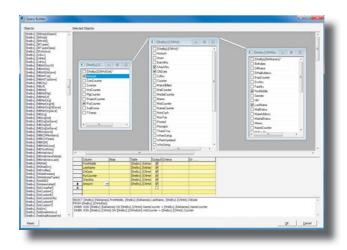

## **Required Software:**

• GlobaFILE

The new Report Builder allows you to create, save and share beautiful, customized reports.

The graphical Query Builder makes it easy to see field and table relationships to help build complex SQL statements.