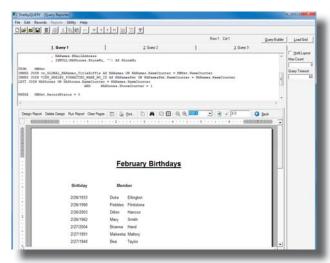

## **Required Software:**

• GlobaFILE

The new Report Builder allows you to create, save and share beautiful, customized reports.

The graphical Query Builder makes it easy to see field and table relationships to help build complex SQL statements.