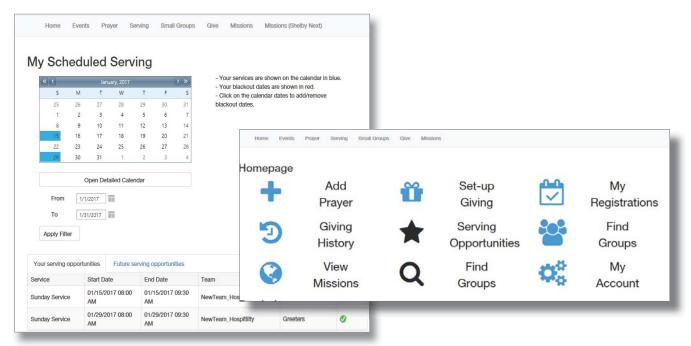

ures                       | Select | <b>Premium</b> |
|------------------------------------------|--------|----------------|
| Classified Ads &<br>Business Directories | No     | Yes            |
| Photo Galleries                          | No     | Yes            |
| Polls                                    | No     | Yes            |
| Intranet                                 | No     | Yes            |
| Document Manager                         | No     | Yes            |
| Podcsat                                  | No     | Extra          |

Arena allows the creation of an intranet inside the application which creates a one-stop location for your staff resources. Publish your staff directory and common forms using our Document Manager or add special pages for announcements and news.