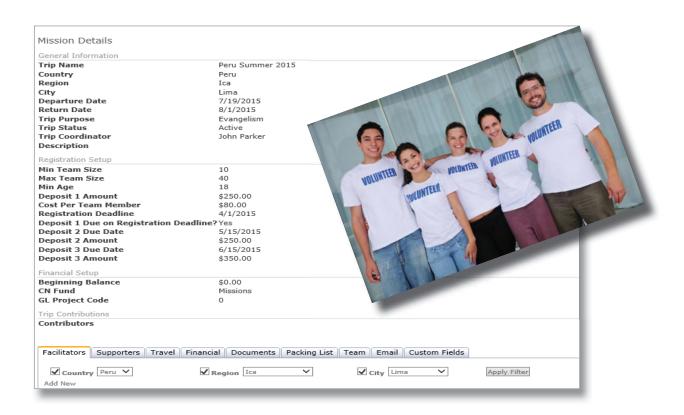

## The power to enter lives, not just data...

Arena's Missions area provides administrative and member resources related to mission trips. Arena tracks all the vital information about the trip, allows online registration, contributions on behalf of a trip attendee and several payment options. Track who is going on the trip, who the contacts are in the destination city, packing lists, requirements and more.