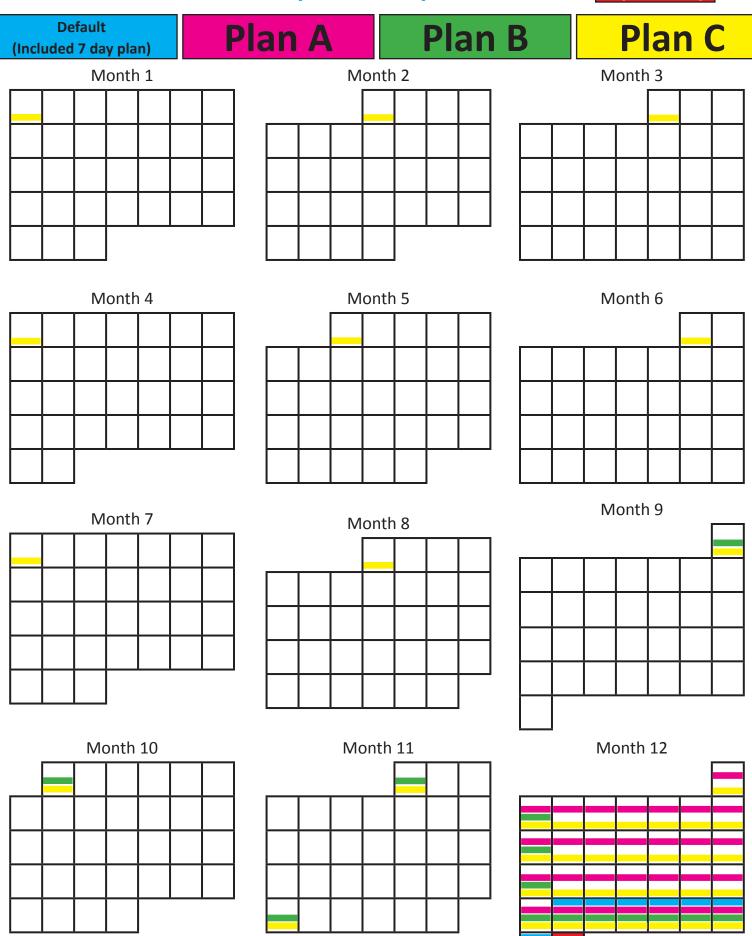

The illustration on your right will show you, based on the 3 backup plans plus the included 7 day backup, what your options for rollback are for each plan.

## **Data Backup Plans**

| Plans        | What's included    | Backup run      | Can restore             |
|--------------|--------------------|-----------------|-------------------------|
| Default Plan | 7 days of backup   | Once daily      | back to any one of the  |
| (Included)   |                    |                 | last 7 (rolling) days.  |
|              |                    |                 |                         |
| Plan A       | 30 days of backup  | Once daily      | back to any one of the  |
|              |                    |                 | last 30 (rolling) days. |
| Plan B       | 8 days of backup   | Once every day  | back to any one of the  |
|              |                    | for 8 days      | last 8 (rolling) days.  |
|              | 5 weekly backups   | Once every week | back to any one of the  |
|              |                    | for 5 weeks     | last 5 weekly backups.  |
|              | 4 monthly backups  | Once every      | back to any one of the  |
|              |                    | month for 4     | last 4 monthly backups. |
|              |                    | months          |                         |
| Plan C       | 30 days of backup  | Once daily      | back to any one of the  |
|              |                    |                 | last 30 (rolling) days. |
|              | 5 weekly backups   | Once every week | back to any one of the  |
|              |                    | for 5 weeks     | last 5 weekly backups.  |
|              | 12 monthly backups | Once every      | back to any one of      |
|              |                    | month for 12    | the last 12 monthly     |
|              |                    | months          | backups.                |

## **Available Data Restore Point Options (Example Illustration):**

Day of Requested Backup