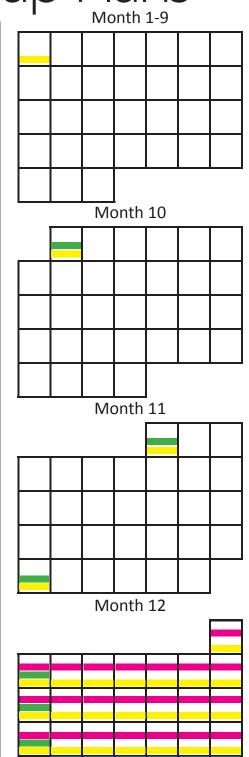

The illustration on your right will show you, based on the 3 backup plans plus the included 7 day backup, what your options for rollback are for each plan.

## **Available Data Restore Point Options (Example Illustration):**

Day of Requested Backup