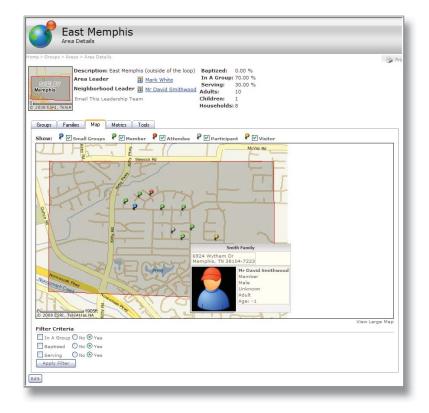

## Fostering fellowship and friendship...

Track yours choirs, home or cell groups, care groups and more. Real-time mapping aids in verifying your home group strategy. Small Group leaders have the ability to maintain their group from anywhere including communicating with the members and recording attendance. Need to distribute lesson plans or documents? Use the Toolbox Document area to send the leaders their most recent information. Arena's Small Group Locator makes it easy for your members to find a group and alert the group leader in one simple process.