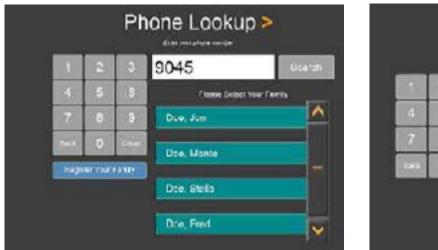

## Arena Donation Kiosk

Arena's Donation Kiosk module allows members to tithe and donate to your church with a quick swipe of a credit or debit card. A simple touch-based user experience allows members to locate their family imformation via phone number, then enter gift amounts to specified fund(s) and complete their transaction with a simple swipe of their card.