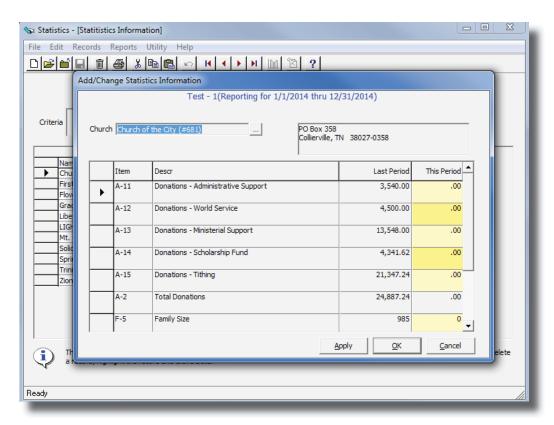

## Statistics

This module stores the data sent periodically to the denominational headquarters office by the individual churches associated with that central office.

## **Features and Benefits**

- Storage for all annual report data and church letters.
- Maintenance of data for multiple years.
- Data determined by office and/or denomination.
- Storage for numerical and dollar information.
- Data examples: baptisms, new members, transfers, budget amounts, etc.
- Reporting format determined by office or denomination: tables, forms, grids, etc.
- Reports stored by individual church.
- Summary data for major categories.