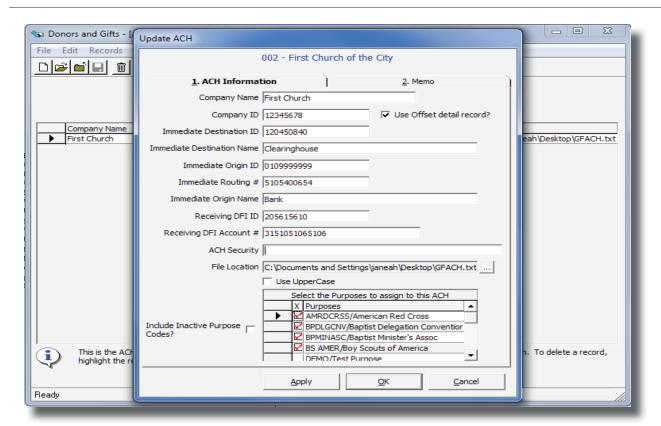

## Optional module(s):

- Matching Gifts/Commemoratives
- · Premium Inventory

Never before has it been so easy to post donations. Simply "Process ACH" transactions and the information is entered. No more miskeys or mistakes to double-check.