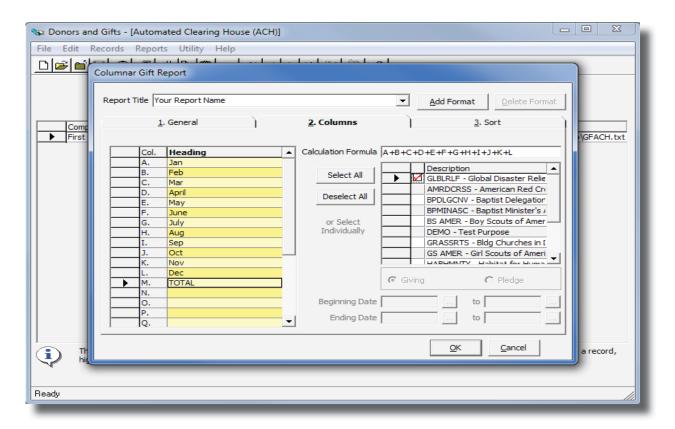

l management, data entry tools
- Unique Key Comments advisory for individual or organization records
- Selections and Listings for standard and customized reporting
- Reduce data entry requirements with one database
- Streamline communication with targeted/segmented mailings
- Relate individuals and groups to other organizations
- Manage a variety of gifts: contributions, pledges, gifts-in-kind
- · Analyze funding sources
- Integrates with additional modules: Matching Gifts, Commemoratives and Premium Inventory

## Required module(s):

GlobaFILE

## Optional module(s):

- Matching Gifts/Commemoratives
- · Premium Inventory





Never before has it been so easy to post donations. Simply "Process ACH" transactions and the information is entered. No more miskeys or mistakes to double-check.



Produce reports showing only the columns of information you want to see.