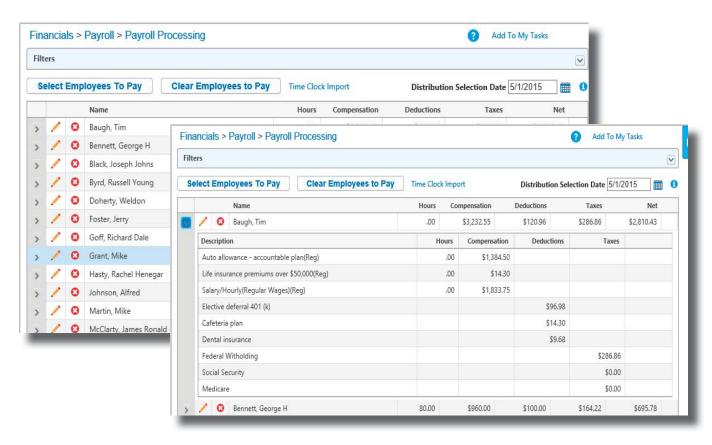

#### Web-based Fund Accounting Software

This application securely manages all aspects of your payroll process. It provides gross wage computation, calculates all necessary taxes, determines voluntary deductions, and prints a payroll check or voucher for each employee. It also accumulates necessary totals for monthly, quarterly, and annual government and management reporting, including magnetic media reporting.

#### **Features and Benefits**

- Improved navigation with My Tasks you are able to get to any page with one click
- Flexible dashboard allows users to see important information in real time
- Employee deduction types include history of changes
- Employee compensation types include history of changes
- Supports up to 4 time off types, each of which can be renamed
- Users can track time off totals by date
- Improved manual check screen which shows all

information in a single view

- Employer Paid Health Care Value is included with the default compensation types
- History report shows changes made to an individual's compensation and deductions
- Employee earnings report supports drill down feature
- Improved reports with new, cleaner look
- All tax tables are automatically loaded and kept up to date without any user interaction