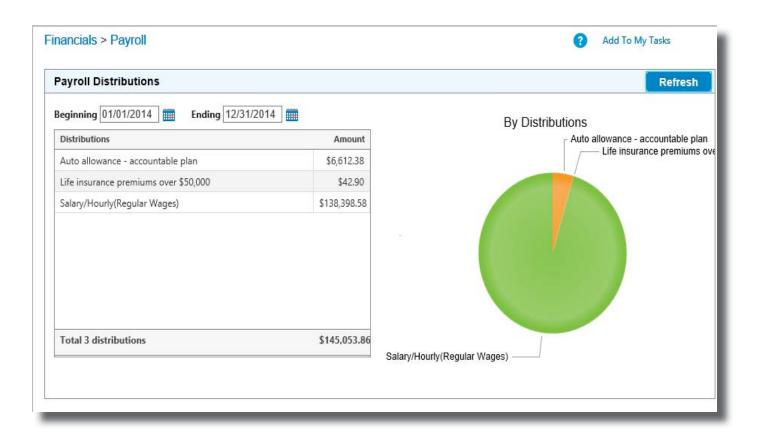

#### Web-based Fund Accounting Software

This application securely manages all aspects of your payroll process. It provides gross wage computation, calculates all necessary taxes, determines voluntary deductions, and prints a payroll check or voucher for each employee. It also accumulates necessary totals for monthly, quarterly, and annual government and management reporting, including magnetic media reporting.