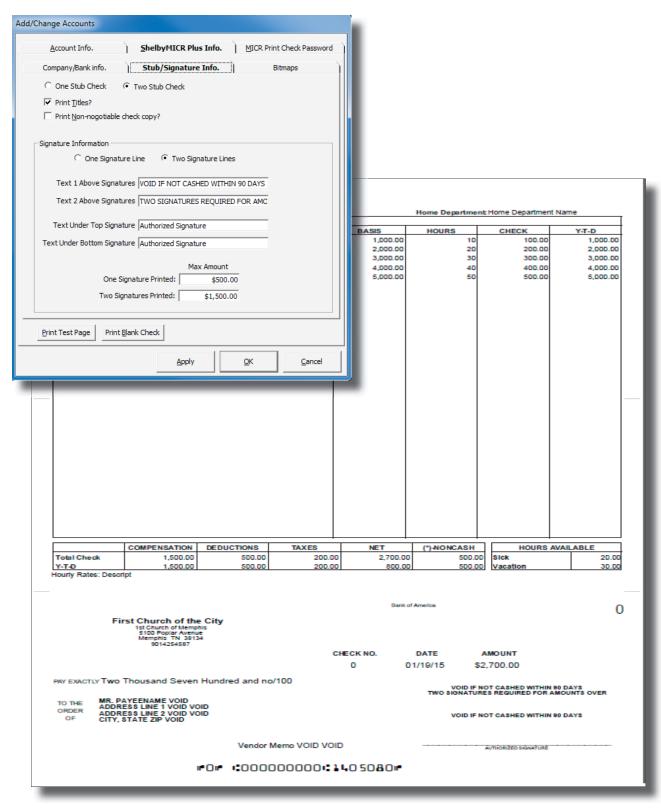

# v.5 Financials ShelbyMICR Plus

Before you spend another dime on pre-printed checks, consider what ShelbyMICR Plus can do for you. We've made the check writing process simple. Print the entire check on secure blank check stock — including MICR information for each unique bank account, your church's logo and address, dollar amount and multiple signatures — all in just one pass. AND do this on your network from any workstation!

# **Features and Benefits**

- Laser printing using popular PostScript printers with magnetic ink cartridges
- One-pass printing operation for total check production: specified signatures, payee with address info for window envelopes, and logos for organization as well as bank
- Specially-designed module as add-on to Payroll, Accounts Payable, and/or Check Express (Setup done via Bank Reconciliation)
- Single-sheet laser check forms
- Restricted access based on user login and password
- Space for printing unlimited voucher detail information
- Extra assurance with enhanced security: renumbering and reprinting checks managed through user security; additional security to activate "Print Checks" button

Are you about to re-order checks? What are some of your challenges? Pre-printed checks require you to void checks that jam in the printer. And if you have multiple bank accounts, you have to buy multiple sets of checks. On top of that, somebody has to sign all those checks. ShelbyMICR Plus equips you to print the entire check on secure blank check stock - including MICR information for each unique bank account, your church's logo and address, dollar amount and multiple signatures - all in just one pass.