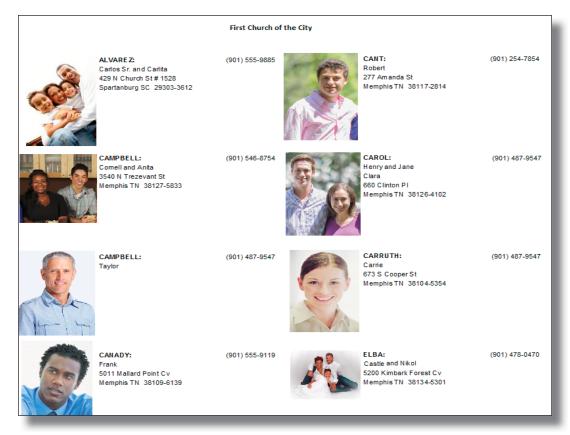

## v.5 Church Pose n' Print

Put names with faces by using v.5 Pose n' Print to associate photos with a person's information. Print staff and regional photo directories quickly and easily. Pose n' Print integrates with GlobaFILE, Membership, Prospects, Misc. Names and Addresses and e-Solutions.

## **Features and Benefits**

- Store pictures using popular graphical formats (.jpg, .bmp, .tif, .gif, etc.)
- Use devices such as digital cameras, web cams or scanners to capture images
- Link family photos as well as individual photos to a person's record
- Pastors and staff can view a member's picture while speaking with that person on the telephone
- Print these photos on the Individual Information Sheet
- Print a pictorial directory for any group in your church or organization