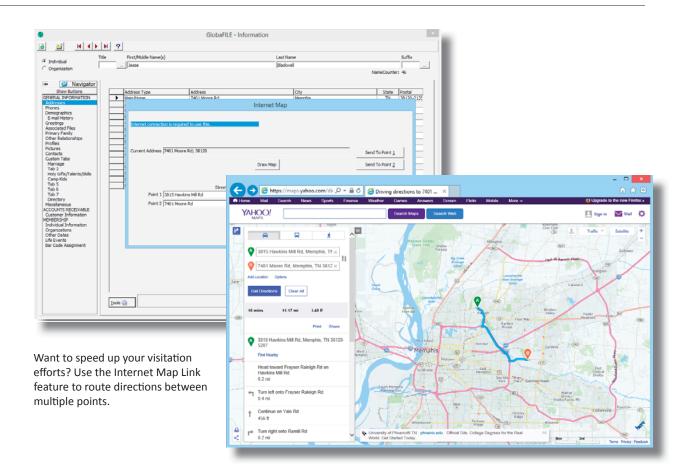

tion
- Import up to 38 fields from a tab-delimited, text file into the Shelby GlobaFILE database
- Utilize Update Selected Fields feature to quickly add or change information for multiple records simultaneously
- Produce ID cards and name badges one at a time or in batches with the ID Card Design utility
- Enter entire family records with the Family Entry feature
- Add the Pose n' Print module to store individuals or family photos
- Keep your mailing lists current with updated mailing addresses and reduce postage costs by adding Shelby MAILROOM and MOVE Agent
- Intergrates with Outlook to sync with portable devices

## Optional module(s):

• Pose n' Print

Buy these Shelby Add-on products to boost the power of **GlobaFILE**:

- ID Badge Printer System
- MOVE Agent
- Shelby MAILROOM











GlobaFILE's custom tabs and custom fields give you the flexibility to record and store data unique to your organization.