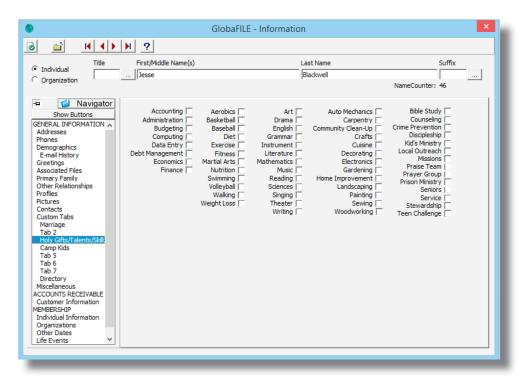

- Incorporate up to eight custom tabs to enter fields of information unique to your organization
- Securely store confidential information such as pastoral counseling notes and other sensitive data
- Tag records with profile codes for demographic details, date ranges, mailing lists, committee or class memberships for quick, easy report generation
- Import up to 38 fields from a tab-delimited, text file into the Shelby GlobaFILE database
- Utilize Update Selected Fields feature to quickly add or change information for multiple records simultaneously
- Produce ID cards and name badges one at a time or in batches with the ID Card Design utility
- Enter entire family records with the Family Entry feature
- Add the Pose n' Print module to store individuals or family photos
- Keep your mailing lists current with updated mailing addresses and reduce postage costs by adding Shelby MAILROOM and MOVE Agent
- Intergrates with Outlook to sync with portable devices

## Optional module(s):

• Pose n' Print

Buy these Shelby Add-on products to boost the power of **GlobaFILE**:

- ID Badge Printer System
- MOVE Agent
- Shelby MAILROOM

GlobaFILE's custom tabs and custom fields give you the flexibility to record and store data unique to your organization.