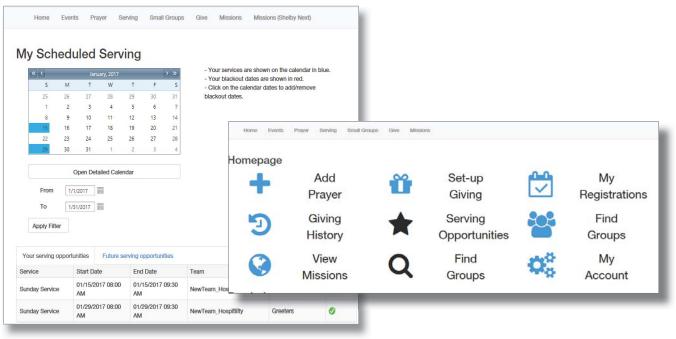

## Leveraging the web to grow your ministry...

Arena has a built-in Content Management System which allows the authoring of websites and sub-domains, so your websites are connected and centrally managed. You have complete control over the look and feel of your website, including fonts, images, design and colors. All can be controlled via CSS to further extend your possibilities.

You also have the ability to incorporate areas of Arena into your non-Arena hosted websites. There are two aspects to the web functionality in Arena: Forward facing and Inward facing. The Inward facing features are administrative and staff tools. The Forward facing features are created for your membership, volunteers and your extended field of influence.

Arena allows the creation of an intranet inside the application which creates a one-stop location for your staff resources. Publish your staff directory and common forms using our Document Manager or add special pages for announcements and news.