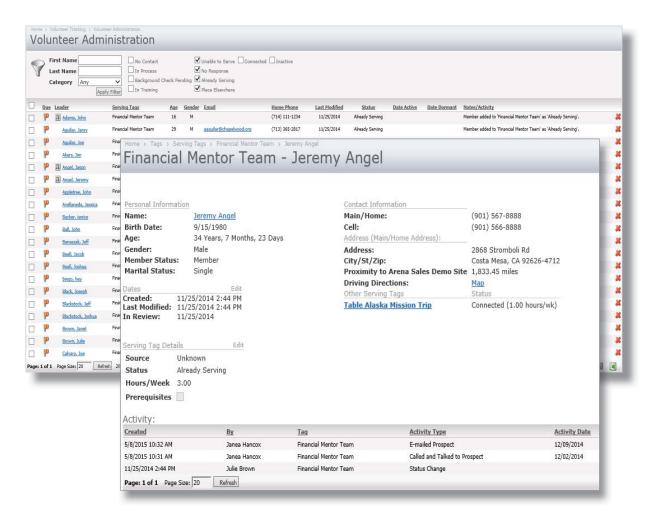

## Volunteer Tracking

## The power to manage volunteers effectively...

Identify the specific needs of your volunteer positions and allow your membership to find a match or run lists to match your members with positions. Track their paths to becoming successful volunteers and their attendance once they begin serving.