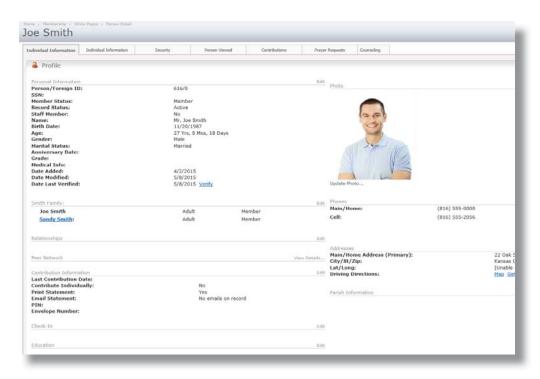

## The power to focus on people, not just programs...

Arena offers strong tools to manage data about your membership. An intuitive interface makes capturing and tracking information on your members and visitors simple yet powerful. A customizable Person Detail page allows your organization to track what is important to you. Create unlimited lists or reports including automatically-generated reports on your schedule. Arena's Health Meter is a graphical representation of indicators you wish to track, such as giving, engagement or service. You set the parameters and weights for a balanced view of your members' "health".